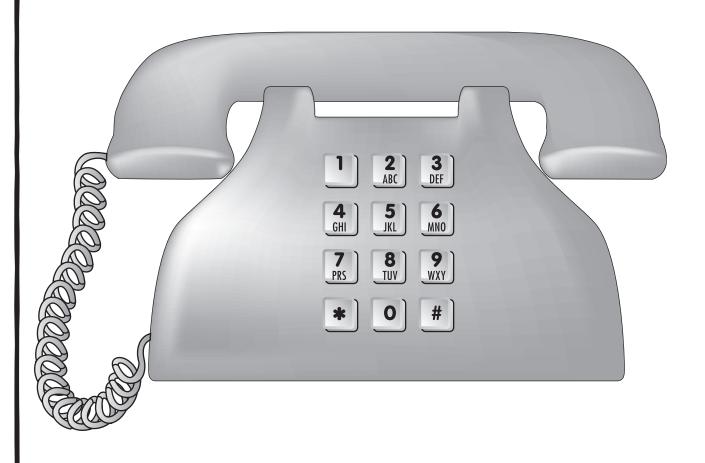

## A Telephone Code Message

To solve this puzzle, use the telephone keypad below. Only one letter from each phone number is needed to solve each blank of the puzzle. Choose the correct letters and you will have a message about our faith.

$$\frac{}{7} \frac{}{2} \text{ in } \frac{}{8} \text{ s are } \frac{}{4} \text{ o o } \frac{}{3} \text{ and } \frac{}{3} \frac{}{4} \frac{}{8} \text{ h f } \frac{}{8} \text{I}$$

$$\frac{}{7} \frac{}{3} \text{ o p } \frac{}{5} \frac{}{3} \text{. They } \frac{}{5} \text{ i } \frac{}{8} \text{ e in } \frac{}{4} \text{ ea } \frac{}{8} \text{ e } \frac{}{6}$$

$$\frac{}{9} \text{ i } \frac{}{8} \text{ h G } \frac{}{6} \frac{}{3} \text{.}$$